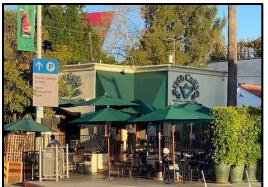

8551 Melrose Avenue West Hollywood, CA 90069

**DESCRIPTION:** Unique, hard to find small retail store on the most popular section of Melrose in between Hoka, DJ0 and the new Farm Rio store.

**LOCATION:** In the building situated on the N/E corner of Melrose Avenue and Westmount Drive. Near Urth Café, RH West Hollywood and Rag & Bone.