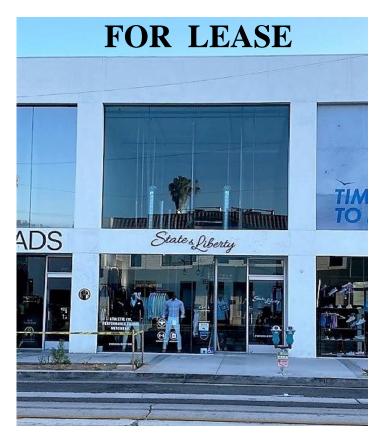

8551 Melrose Avenue West Hollywood, CA 90069

**DESCRIPTION:** Unique, hard to find small retail store on the most popular section of Melrose in between Hoka, DJ0 and the new Farm Rio store.

**LOCATION:** In the building situated on the N/E corner of Melrose Avenue and Westmount Drive. Near Urth Café, RH West Hollywood and Rag & Bone.

SIZE: 940 Square Feet

**RENT:** \$21,000.00 per month Modified Gross

All Showing Arranged by Appointment Only Please Do Not Disturb Existing Tenant Contact: Ted Stafford 310-360-9136

The information contained herein has been furnished for convenience purposes only and should not be entirely relied upon by any prospective lessee/buyer. The broker makes no representation or warranties by the publication of this material and any prospective lessee/buyer is specifically requested to perform his or her own independent investigation. All measurements are approximate and may not prove to be entirely accurate, information may be added or deleted without notice. This information is submitted subject to Seller's right to lease/sell the property or withdraws the property from the market at any time.